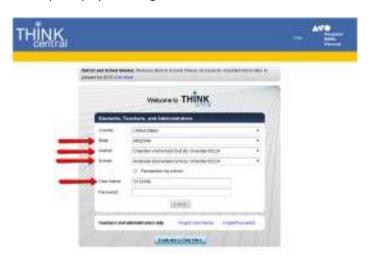

It will prompt you to login.

## Select **ARIZONA**

Select Chandler Unif School Dist 80, Chandler 85224

## Select your school

Type in your username: S + Student ID@cusd (ex. S123456@cusd)

Type in your password: s + Student ID + ! (ex. s123456!)