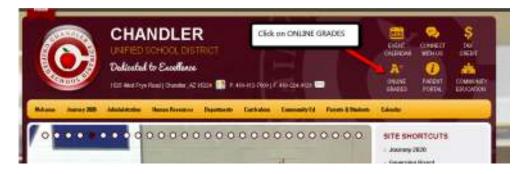

## Students Logging Into Think Central

URL: www.cusd80.com

Click on Online Grades in the top right hand corner of the page.

Login to the student portal using your computer username and password. (Hint: S + Student#)