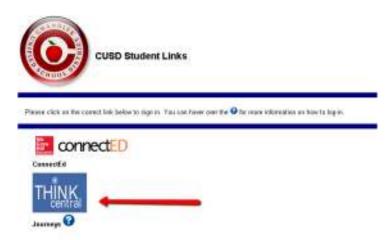

You will click on CUSD Student Links on the left hand side menu closer to the bottom of the screen.

A new tab or window will open up with the available student links. Click on the **Think Central** application.

It will prompt you to login.