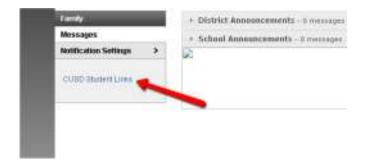

You will click on CUSD Student Links on the left hand side menu closer to the bottom of the screen.

A new tab or window will open up with the available student links. Click on the **Think Central** application.